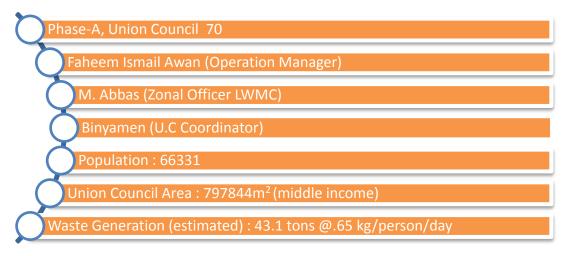

# 1. Introduction

Union Council – 70 (Gunj Kalan) is located in Data Gunj Baksh Town. Total area of the UC is 797844  $m^2$  with population of  $66331^1$ . This area is predominantly middle income area with planned settlement.

#### **1.2 Solid Waste Generation**

Estimated solid waste generation is 43.1 metric tons per day @ waste generation rate of 0.65 kg/person/day.

#### **1.3** Particulars