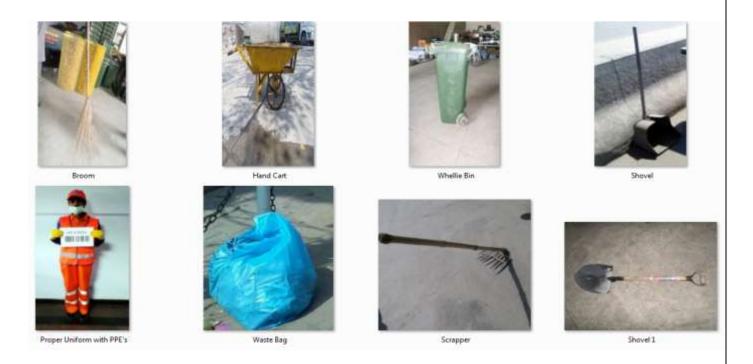

- ✓ Manual sweeping in first shift is carried out from 6AM to 2PM.
- ✓ Personal protective equipment's include Proper uniform, Gloves, Mask, Proper Shoes, Long Boots and Rain Coat in case of monsoon Season.
- ✓ Operational Requirement for Sanitary Worker includes Broom, Shovel, Wheelie Bin, Waste Bags, Scrapper and Hand Cart.

#### Fig: 3. Pictorial View of Operational Equipment's, PPE's & Monsoon SOP's for Sanitary Worker

- ✓ Sanitary Workers are managed by Sanitary Supervisors in Union Council and each sanitary worker has its own defined Beat (Area).
- ✓ During Manual Sweeping Operation in 1<sup>st</sup> Shift, Waste is also collected by sanitary workers from households i.e. collected from their house entrance.
- ✓ Waste Bags are also used by sanitary workers to collect waste from the roads, streets and households which are then hauled through wheelie bins and hand carts to the waste containers.