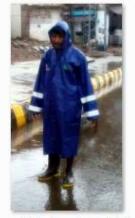

- ✓ Manual sweeping in first shift is carried out from 6AM to 2PM.
- ✓ Personal protective equipment's include Proper uniform, Gloves, Mask, Proper Shoes, Long Boots and Rain Coat in case of monsoon Season.
- ✓ Operational Requirement for Sanitary Worker includes Broom, Shovel, Wheelie Bin, Waste Bags, Scrapper and Hand Cart.

Monsoon SOP's (Long Boats & Rain Coat)

#### Fig: 3. Pictorial View of Operational Equipment's, PPE's & Monsoon SOP's for Sanitary Worker

- ✓ Sanitary Workers are managed by Sanitary Supervisors in Union Council and each sanitary worker has its own defined Beat (Area).
- ✓ During Manual Sweeping Operation in 1<sup>st</sup> Shift, Waste is also collected by sanitary workers from households i.e. collected from their house entrance.
- ✓ Waste Bags are also used by sanitary workers to collect waste from the roads, streets and households which are then hauled through wheelie bins and hand carts to the waste containers.