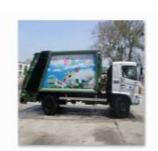

#### 3.2 Solid Waste Collection Operation (Container Collection)

Solid waste generated is stored in waste containers which are placed all over the Union Council. These waste containers are lifted by Hydraulic Compactor Vehicles moving in the union council on a specific route for the purpose of waste collection and dump the waste at Temporary Waste Disposal Station, Outfall Workshop.

Total 77 waste containers are in place in Union Council at 57 different Points.

- ✓ Total waste storage capacity in 77 containers is 19.25 tons in one time lifting.
- ✓ These Waste Containers are lifted by Hydraulic Compactor Vehicles having a Compaction Ratio of 1:3.
- Two Compactors (One Big & One Small) are deployed for waste collection in Union Council. Each compactor has two helpers equipped with all necessary operational tools and PPE's (Personal protective equipment's).
- Compactor's responsibility is to lift all the containers in its route during the shift and also to collect all open heaps from the roads and streets to maintain efficient cleanliness standards.

Compactor Hydraulic System

Mini Dumper Hydraulic System

Mini Dumper

*Fig: 4. Pictorial View of Vehicles & Operational Equipment's for Helpers* 