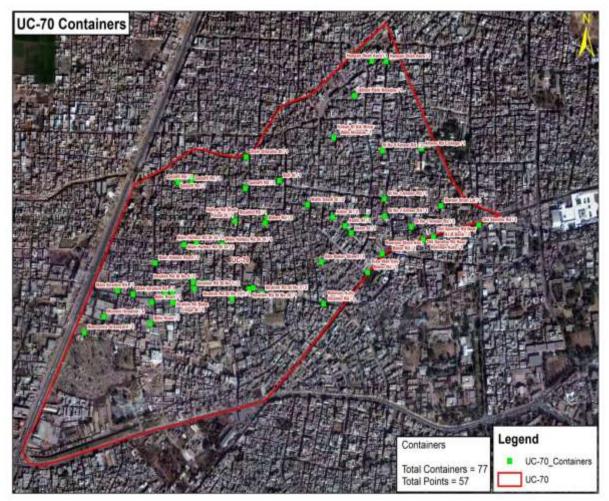

Total 77 waste containers are in place in Union Council at 57 different Points.

- ✓ Total waste storage capacity in 77 containers is 19.25 tons in one time lifting.
- ✓ These Waste Containers are lifted by Hydraulic Compactor Vehicles having a Compaction Ratio of 1:3.
- Two Compactors (One Big & One Small) are deployed for waste collection in Union Council. Each compactor has two helpers equipped with all necessary operational tools and PPE's (Personal protective equipment's).
- Compactor's responsibility is to lift all the containers in its route during the shift and also to collect all open heaps from the roads and streets to maintain efficient cleanliness standards.

#### 3.5 Container locations on Map UC 70

Map: 01. Location of Containers