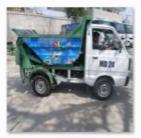

#### 3.2 Solid Waste Collection Operation (Container Collection)

Solid waste generated is stored in waste containers which are placed all over the Union Council. These waste containers are lifted by Hydraulic Compactor Vehicles moving in the union council on a specific route for the purpose of waste collection and dump the waste at Temporary Waste Disposal Station, Outfall Workshop.

Total 77 waste containers are in place in Union Council at 57 different Points.

- ✓ Total waste storage capacity in 77 containers is 19.25 tons in one time lifting.
- ✓ These Waste Containers are lifted by Hydraulic Compactor Vehicles having a Compaction Ratio of 1:3.
- Two Compactors (One Big & One Small) are deployed for waste collection in Union Council. Each compactor has two helpers equipped with all necessary operational tools and PPE's (Personal protective equipment's).
- Compactor's responsibility is to lift all the containers in its route during the shift and also to collect all open heaps from the roads and streets to maintain efficient cleanliness standards.

Compactor Hydraulic System

Mini Dumper Hydraulic System

Mini Dumper

*Fig: 4. Pictorial View of Vehicles & Operational Equipment's for Helpers* 