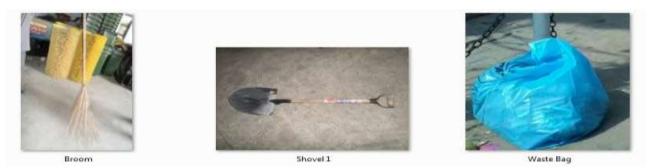

- ✓ Manual sweeping in first shift is carried out from 6AM to 2PM.
- ✓ Personal protective equipment's include Proper uniform, Gloves, Mask, Proper Shoes, Long Boots and Rain Coat in case of monsoon Season.
- ✓ Operational Requirement for Sanitary Worker includes Broom, Shovel, Wheelie Bin, Waste Bags, Scrapper and Hand Cart.

#### Fig: 3. Pictorial View of Operational Equipment's, PPE's & Monsoon SOP's for Sanitary Worker

- ✓ Sanitary Workers are managed by Sanitary Supervisors in Union Council and each sanitary worker has its own defined Beat (Area).
- ✓ During Manual Sweeping Operation in 1<sup>st</sup> Shift, Waste is also collected by sanitary workers from households i.e. collected from their house entrance.
- ✓ Waste Bags are also used by sanitary workers to collect waste from the roads, streets and households which are then hauled through wheelie bins and hand carts to the waste containers.