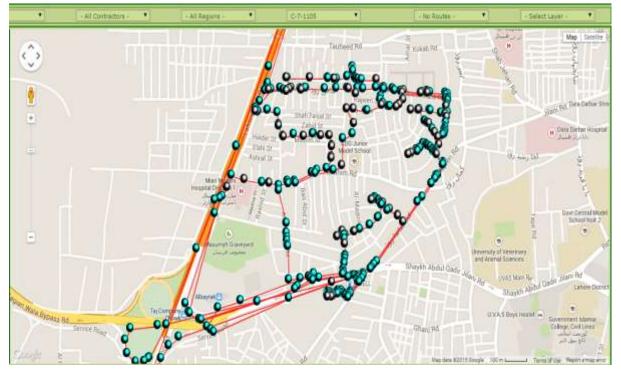

lifting.
- ✓ These Waste Containers are lifted by Hydraulic Compactor Vehicles having a Compaction Ratio of 1:3.
- Two Compactors (One Big & One Small) are deployed for waste collection in Union Council. Each compactor has two helpers equipped with all necessary operational tools and PPE's (Personal protective equipment's).
- Compactor's responsibility is to lift all the containers in its route during the shift and also to collect all open heaps from the roads and streets to maintain efficient cleanliness standards.



Compactor Hydraulic System







Mini Dumper Hydraulic System



Mini Dumper



*Fig: 4. Pictorial View of Vehicles & Operational Equipment's for Helpers* 

#### Solid Waste Collection Operation (Container Collection) Details



#### 3.3 C-07-1105 Compactor Vehicle Route:



Page 6 of 15



#### 3.4 C-13-1015 Compactor Vehicle Route:

#### 3.5 Container locations on Map UC 70



Map: 01. Location of Containers

#### 3.5 Weekly Working Plan After 11:00 am (Areas)

| Union Council-70                                       |                                          |  |  |  |  |  |
|--------------------------------------------------------|------------------------------------------|--|--|--|--|--|
| Day                                                    | Areas to Cover                           |  |  |  |  |  |
| Monday                                                 | Ibrahim Road + Badar Street Ibrahim Road |  |  |  |  |  |
| Tuesday                                                | Hafiz Road                               |  |  |  |  |  |
| Wednesday