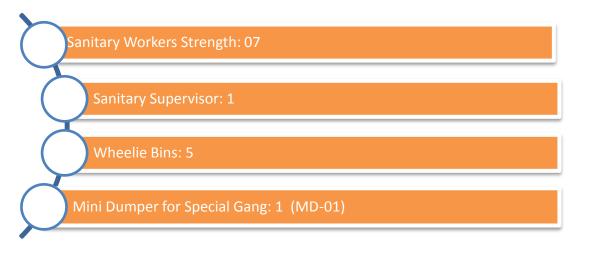

#### **3.1 Manual Sweeping Operation**

Manual sweeping of the roads, streets, markets, footpaths and every paved and unpaved passageway is being done with Sanitary Workers equipped with all necessary operational tools and PPE's (Personal protective equipment's)

- ✓ Manual sweeping in first shift is carried out from 6AM to 2PM.
- ✓ Personal protective equipment's include Proper uniform, Gloves, Mask, Proper Shoes, Long Boots and Rain Coat in case of monsoon Season.
- ✓ Operational Requirement for Sanitary Worker includes Broom, Shovel, Wheelie Bin, Waste Bags, Scrapper and Hand Cart.