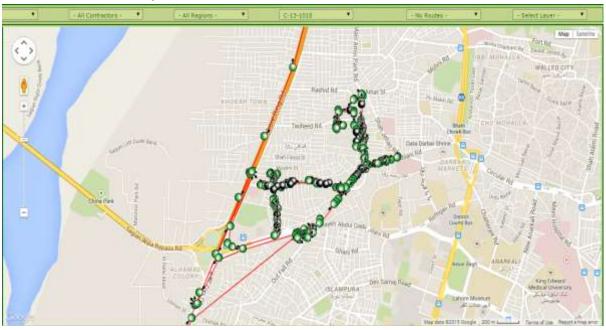

se Waste Containers are lifted by Hydraulic Compactor Vehicles having a Compaction Ratio of 1:3.
- Two Compactors (One Big & One Small) are deployed for waste collection in Union Council. Each compactor has two helpers equipped with all necessary operational tools and PPE's (Personal protective equipment's).
- Compactor's responsibility is to lift all the containers in its route during the shift and also to collect all open heaps from the roads and streets to maintain efficient cleanliness standards.



Compactor Hydraulic System







Mini Dumper Hydraulic System



Mini Dumper



*Fig: 4. Pictorial View of Vehicles & Operational Equipment's for Helpers* 

#### Solid Waste Collection Operation (Container Collection) Details



#### 3.3 C-07-1105 Compactor Vehicle Route:



Page 6 of 15



#### 3.4 C-13-1015 Compactor Vehicle Route:

#### 3.5 Container locations on Map UC 70



Map: 01. Location of Containers

#### 3.5 Weekly Working Plan After 11:00 am (Areas)

| Union Council-70                                       |                                          |  |  |  |  |  |
|--------------------------------------------------------|------------------------------------------|--|--|--|--|--|
| Day                                                    | Areas to Cover                           |  |  |  |  |  |
| Monday                                                 | Ibrahim Road + Badar Street Ibrahim Road |  |  |  |  |  |
| Tuesday                                                | Hafiz Road                               |  |  |  |  |  |
| Wednesday