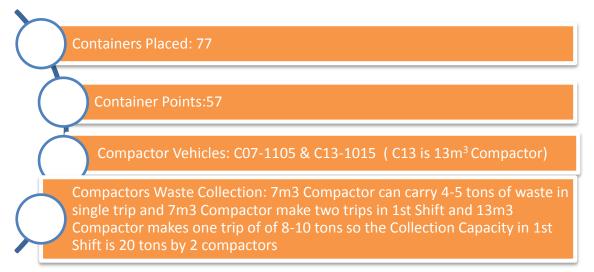

Total 77 waste containers are in place in Union Council at 57 different Points.

- ✓ Total waste storage capacity in 77 containers is 19.25 tons in one time lifting.
- ✓ These Waste Containers are lifted by Hydraulic Compactor Vehicles having a Compaction Ratio of 1:3.
- Two Compactors (One Big & One Small) are deployed for waste collection in Union Council. Each compactor has two helpers equipped with all necessary operational tools and PPE's (Personal protective equipment's).
- Compactor's responsibility is to lift all the containers in its route during the shift and also to collect all open heaps from the roads and streets to maintain efficient cleanliness standards.

Compactor Hydraulic System

Mini Dumper Hydraulic System

Mini Dumper

*Fig: 4. Pictorial View of Vehicles & Operational Equipment's for Helpers* 