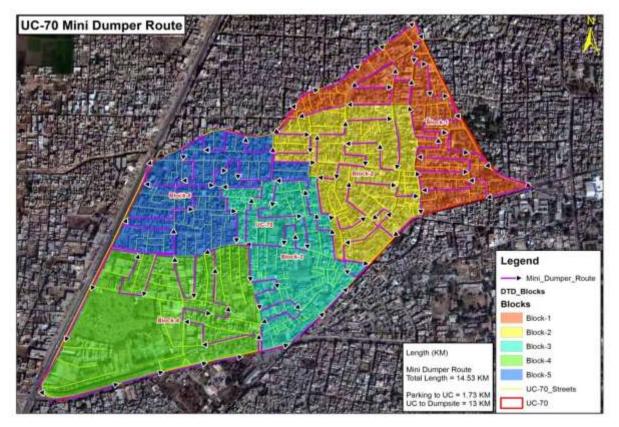

#### 7.3 Door To Door Route Plan for Mini Dumper

#### 7.4 Door to Door Collection Details

MD-09 is the code of mini dumper which is deployed for UC-70 working with OZPAK JINGLE and achieving 100% efficiency, collecting Door to Door waste. It start working in UC from 06:00 am and cover all areas of UC like Ibrahim Road, Islamia Street, Gulistan Street, Muhammad Ali Street, Mughal Street, Noor Street, Ibrahim Road(Humza Street,Steer No.(3,5,6,7,9,10,11,12), Gosia Street, Abbas Street, Madina Street, Babar street, Hafeez Road(Hafeez Road Farooq Street, Ilahi Street, Haider Street, Tepoo Street, Shakeel Street, Itahad Street, Main Boulevard Road(Mian Biloo Road Shehzad Street, Abdullah Street, Mian Billo Street, Kashif Street, Qadaffi Road(Qaqzafi Road Chistain Street, Abid Street, Quaid e Azam Street(Quaid-e-Azam Street No.1 to 6, Malik Park(Malik Park Masoom Street, Nadeem Street, Gillani Park(Gilani park Gilani Pura No.1 to 3), Amir Street(Ameer Road Ameer Road No.2 to 8) Etc. In the narrow streets where mini dumper is unable to enter then it is helper duty to go inside and collect waste in shoppers from every house of the streets and finally dumped in the mini dumper.

#### 7.5 MD-09 Vehicle Route